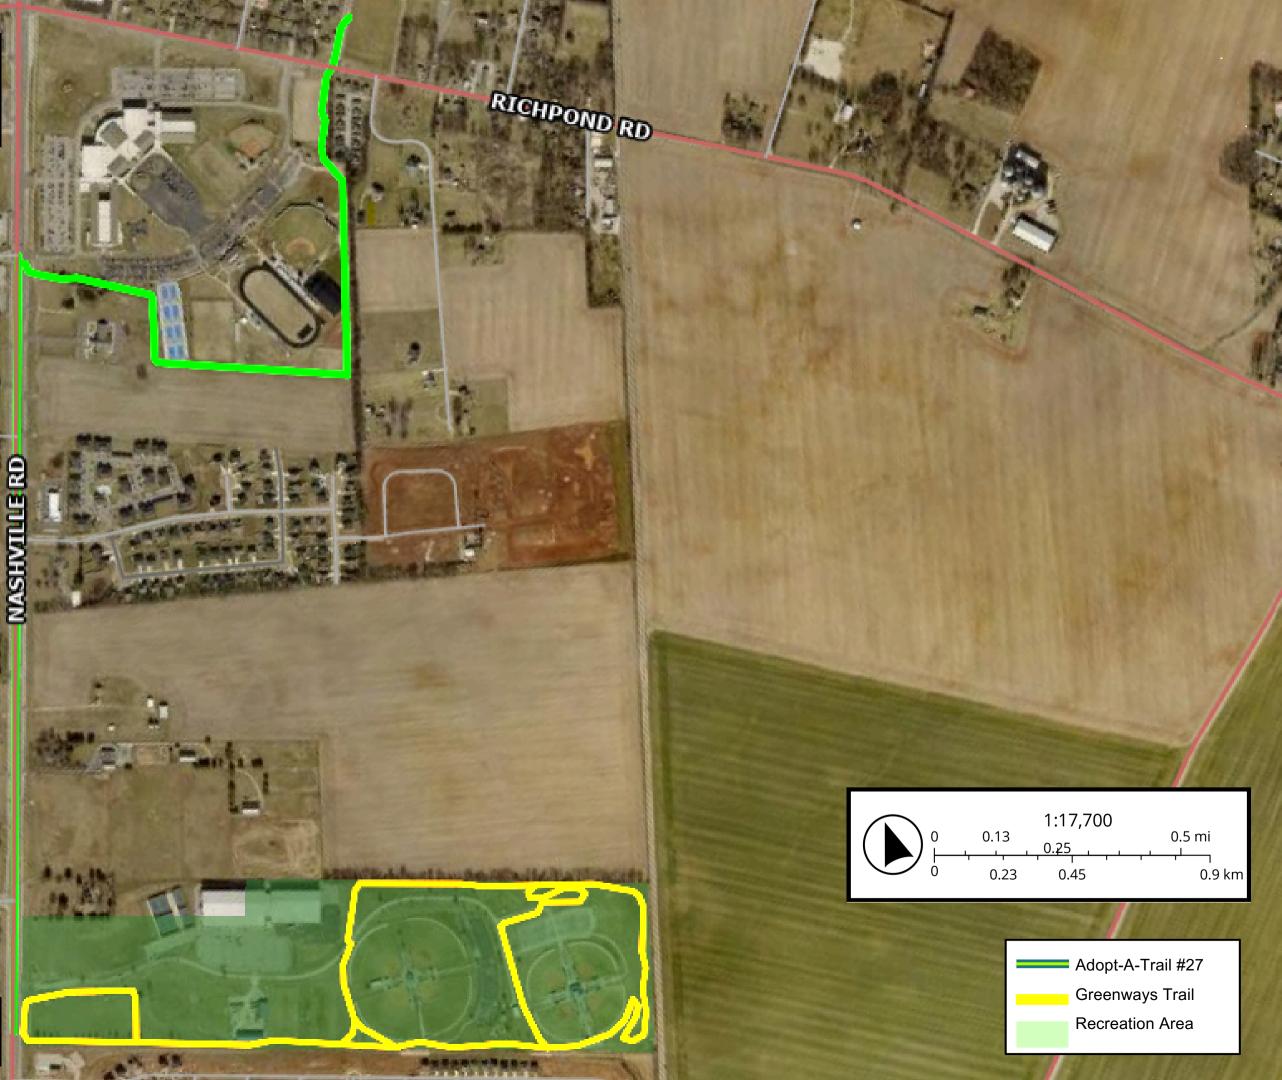

138

GREENWAYS ADOPT-A-TRAIL PROGRAM TRAIL #27 & 35 - South Warren Greenway & US31W Nashville Road Southern Greenway Approximate Trail Length: 1.72 Miles

mentade.

The user understands that the entities which comprise the City-County Planning Commission of Warren County make no representations to the accuracy of the information in the mapping data or images contained on this map, but rather, provide said information as is. The user knowingly waives any and all claims for damages against any and all of the entities comprising the City-County Planning Commission of Warren County that might arise from the mapping data. This is not a legal document!