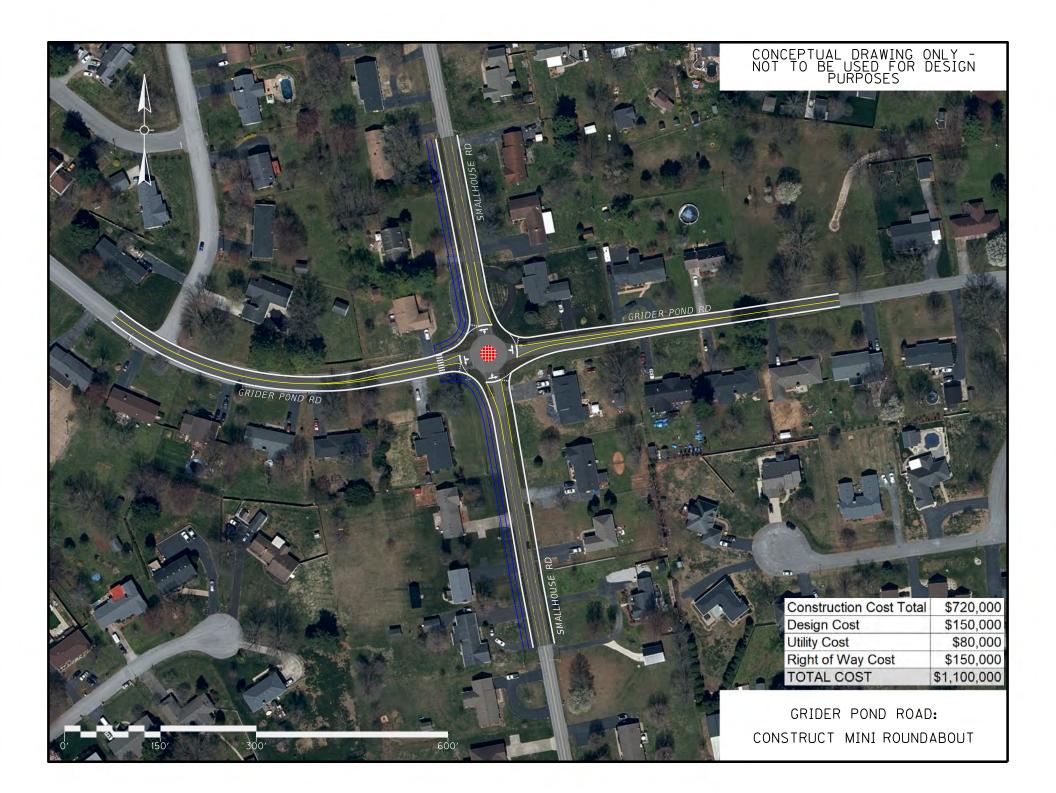

## APPENDIX E

## **Supplemental Conceptual Improvement Figures**

- 1. Campbell Lane: Construct Dual WB Left Turn Lanes with Receiving Lane
- 2. Campbell Lane: Reroute Left Turns with New Connection at Westen St
- 3. Cave Mill Road: Construct Roundabout (Two Lane)
- 4. Grider Pond Road: Construct Mini Roundabout
- 5. Grider Pond Road: Construct Full Roundabout
- 6. Elrod Road: Add Additional SB Right Turn with Merging Bypass Lane
- 7. Elrod Road: Add Additional SB Right Turn with Yielding Bypass Lane
- 8. Shawnee Way: Construct Mini Roundabout
- 9. Shawnee Way: Construct Full Roundabout
- 10: Corridor: Campbell Lane to Cave Mill Road
- 11. Corridor: Cave Mill Road to Elrod Road
- 12: Corridor: Elrod Road to Three Springs Road