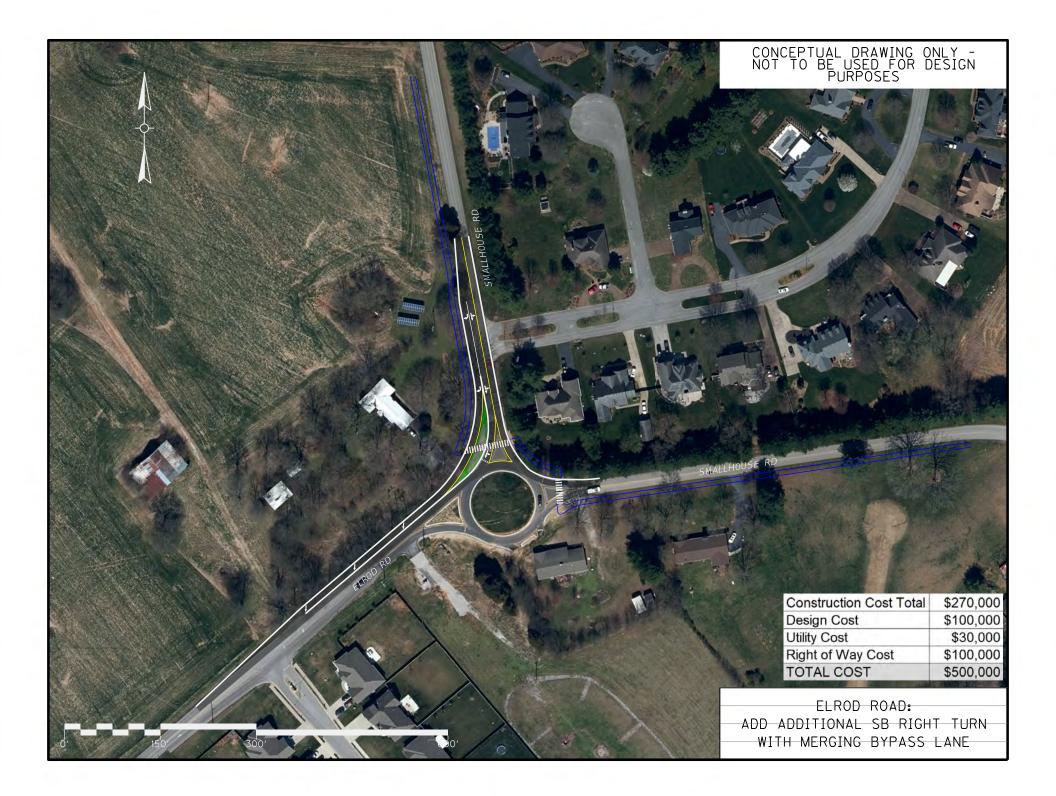

## APPENDIX E

## **Supplemental Conceptual Improvement Figures**

- 1. Campbell Lane: Construct Dual WB Left Turn Lanes with Receiving Lane
- 2. Campbell Lane: Reroute Left Turns with New Connection at Westen St
- 3. Cave Mill Road: Construct Roundabout (Two Lane)
- 4. Grider Pond Road: Construct Mini Roundabout
- 5. Grider Pond Road: Construct Full Roundabout
- 6. Elrod Road: Add Additional SB Right Turn with Merging Bypass Lane
- 7. Elrod Road: Add Additional SB Right Turn with Yielding Bypass Lane
- 8. Shawnee Way: Construct Mini Roundabout
- 9. Shawnee Way: Construct Full Roundabout
- 10: Corridor: Campbell Lane to Cave Mill Road
- 11. Corridor: Cave Mill Road to Elrod Road
- 12: Corridor: Elrod Road to Three Springs Road