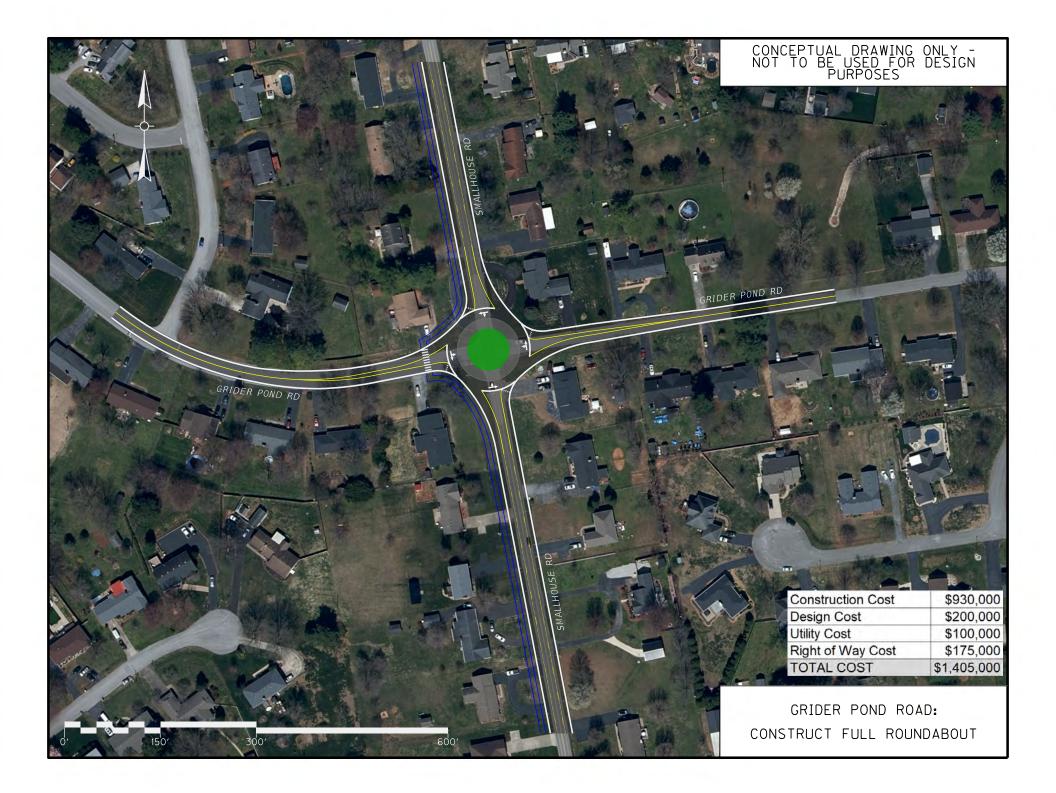

## APPENDIX E

## **Supplemental Conceptual Improvement Figures**

- 1. Campbell Lane: Construct Dual WB Left Turn Lanes with Receiving Lane
- 2. Campbell Lane: Reroute Left Turns with New Connection at Westen St
- 3. Cave Mill Road: Construct Roundabout (Two Lane)
- 4. Grider Pond Road: Construct Mini Roundabout
- 5. Grider Pond Road: Construct Full Roundabout
- 6. Elrod Road: Add Additional SB Right Turn with Merging Bypass Lane
- 7. Elrod Road: Add Additional SB Right Turn with Yielding Bypass Lane
- 8. Shawnee Way: Construct Mini Roundabout
- 9. Shawnee Way: Construct Full Roundabout
- 10: Corridor: Campbell Lane to Cave Mill Road
- 11. Corridor: Cave Mill Road to Elrod Road
- 12: Corridor: Elrod Road to Three Springs Road