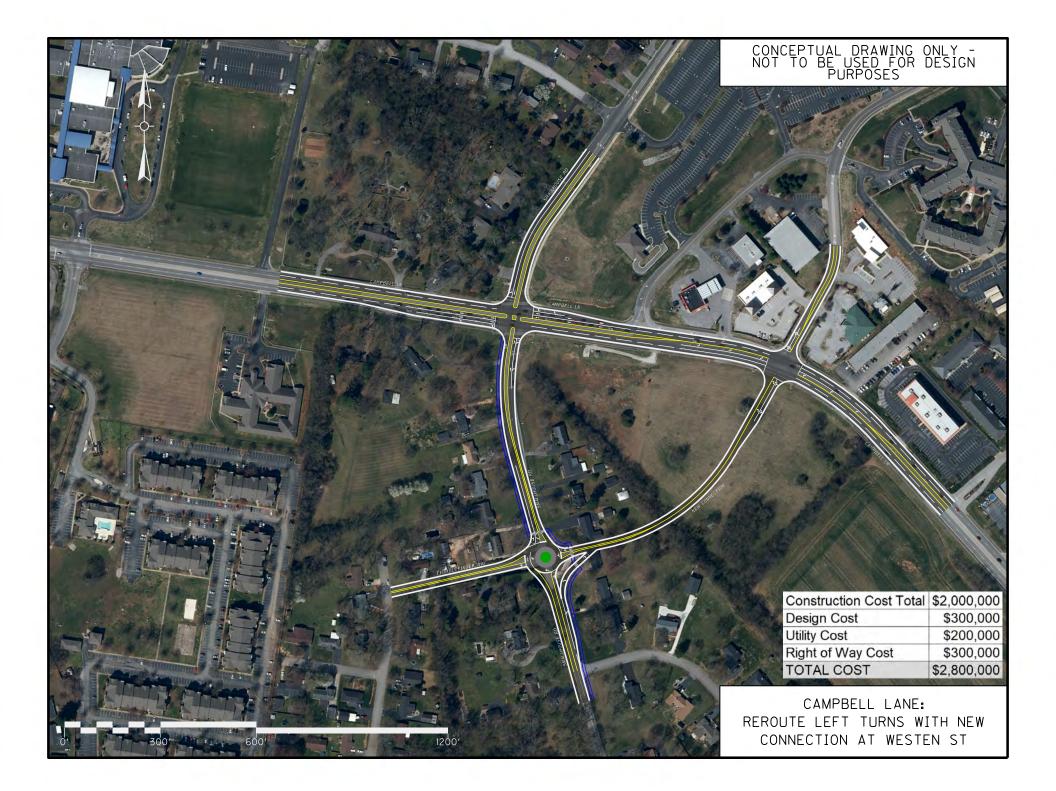

## APPENDIX E

## **Supplemental Conceptual Improvement Figures**

- 1. Campbell Lane: Construct Dual WB Left Turn Lanes with Receiving Lane
- 2. Campbell Lane: Reroute Left Turns with New Connection at Westen St
- 3. Cave Mill Road: Construct Roundabout (Two Lane)
- 4. Grider Pond Road: Construct Mini Roundabout
- 5. Grider Pond Road: Construct Full Roundabout
- 6. Elrod Road: Add Additional SB Right Turn with Merging Bypass Lane
- 7. Elrod Road: Add Additional SB Right Turn with Yielding Bypass Lane
- 8. Shawnee Way: Construct Mini Roundabout
- 9. Shawnee Way: Construct Full Roundabout
- 10: Corridor: Campbell Lane to Cave Mill Road
- 11. Corridor: Cave Mill Road to Elrod Road
- 12: Corridor: Elrod Road to Three Springs Road