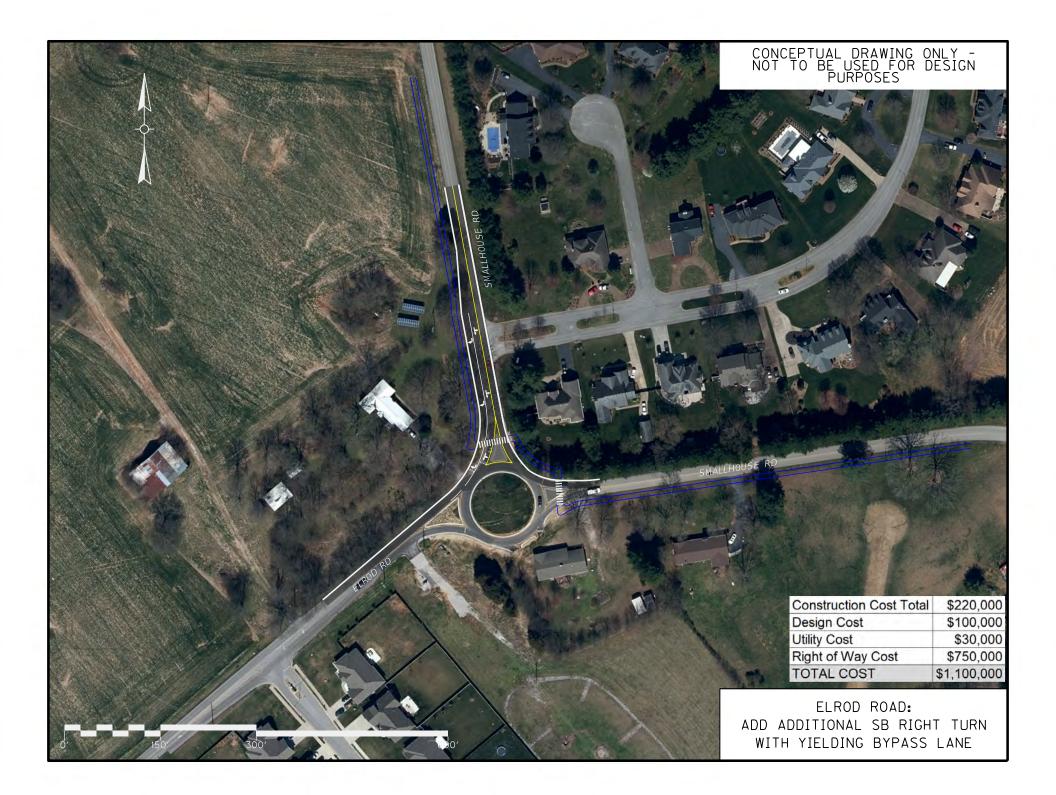

## APPENDIX E

## **Supplemental Conceptual Improvement Figures**

- 1. Campbell Lane: Construct Dual WB Left Turn Lanes with Receiving Lane
- 2. Campbell Lane: Reroute Left Turns with New Connection at Westen St
- 3. Cave Mill Road: Construct Roundabout (Two Lane)
- 4. Grider Pond Road: Construct Mini Roundabout
- 5. Grider Pond Road: Construct Full Roundabout
- 6. Elrod Road: Add Additional SB Right Turn with Merging Bypass Lane
- 7. Elrod Road: Add Additional SB Right Turn with Yielding Bypass Lane
- 8. Shawnee Way: Construct Mini Roundabout
- 9. Shawnee Way: Construct Full Roundabout
- 10: Corridor: Campbell Lane to Cave Mill Road
- 11. Corridor: Cave Mill Road to Elrod Road
- 12: Corridor: Elrod Road to Three Springs Road