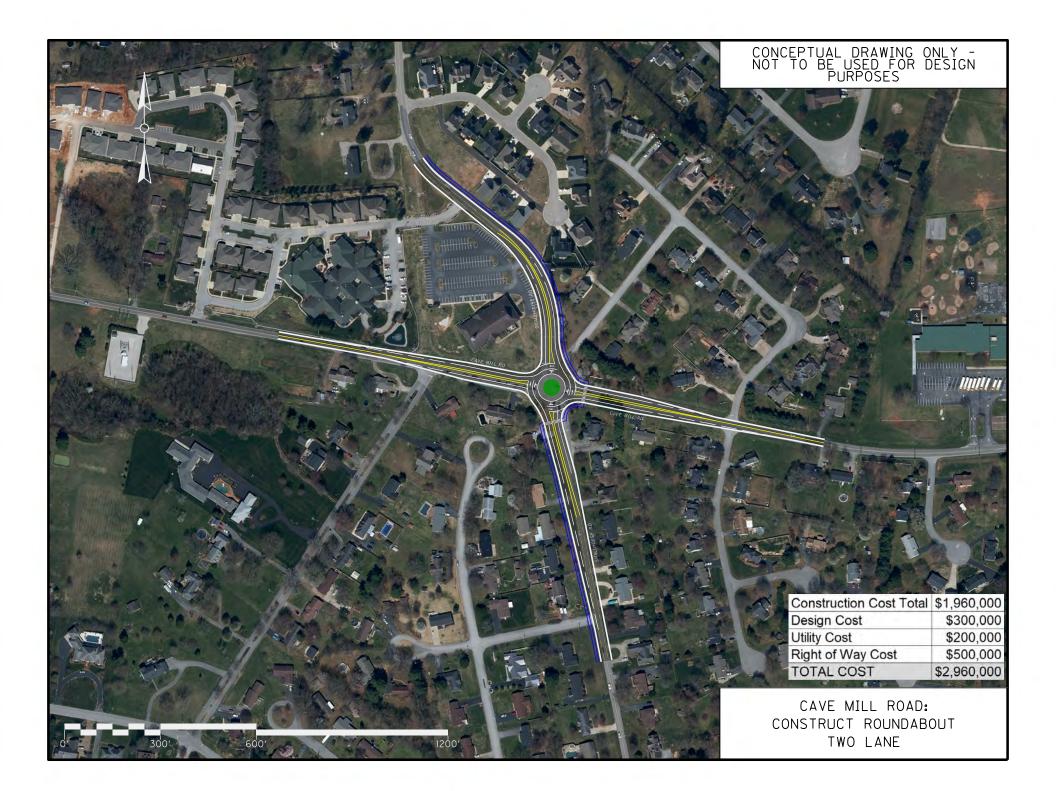

## APPENDIX E

## **Supplemental Conceptual Improvement Figures**

- 1. Campbell Lane: Construct Dual WB Left Turn Lanes with Receiving Lane
- 2. Campbell Lane: Reroute Left Turns with New Connection at Westen St
- 3. Cave Mill Road: Construct Roundabout (Two Lane)
- 4. Grider Pond Road: Construct Mini Roundabout
- 5. Grider Pond Road: Construct Full Roundabout
- 6. Elrod Road: Add Additional SB Right Turn with Merging Bypass Lane
- 7. Elrod Road: Add Additional SB Right Turn with Yielding Bypass Lane
- 8. Shawnee Way: Construct Mini Roundabout
- 9. Shawnee Way: Construct Full Roundabout
- 10: Corridor: Campbell Lane to Cave Mill Road
- 11. Corridor: Cave Mill Road to Elrod Road
- 12: Corridor: Elrod Road to Three Springs Road