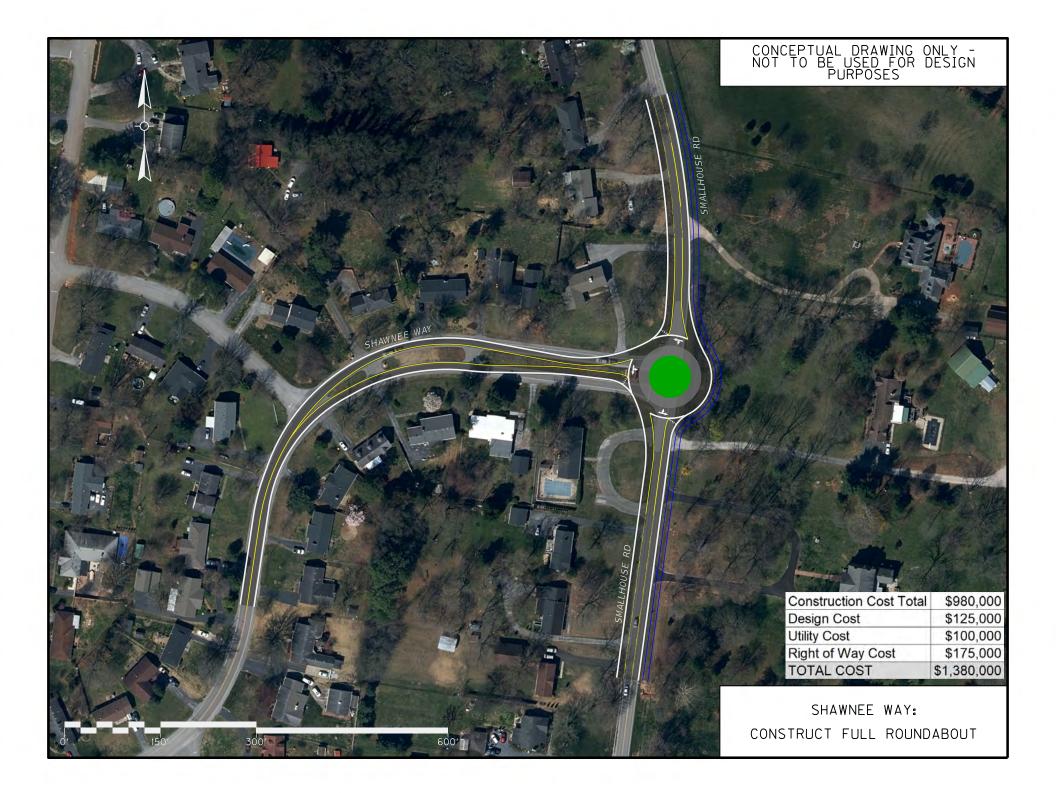

## APPENDIX E

## **Supplemental Conceptual Improvement Figures**

- 1. Campbell Lane: Construct Dual WB Left Turn Lanes with Receiving Lane
- 2. Campbell Lane: Reroute Left Turns with New Connection at Westen St
- 3. Cave Mill Road: Construct Roundabout (Two Lane)
- 4. Grider Pond Road: Construct Mini Roundabout
- 5. Grider Pond Road: Construct Full Roundabout
- 6. Elrod Road: Add Additional SB Right Turn with Merging Bypass Lane
- 7. Elrod Road: Add Additional SB Right Turn with Yielding Bypass Lane
- 8. Shawnee Way: Construct Mini Roundabout
- 9. Shawnee Way: Construct Full Roundabout
- 10: Corridor: Campbell Lane to Cave Mill Road
- 11. Corridor: Cave Mill Road to Elrod Road
- 12: Corridor: Elrod Road to Three Springs Road