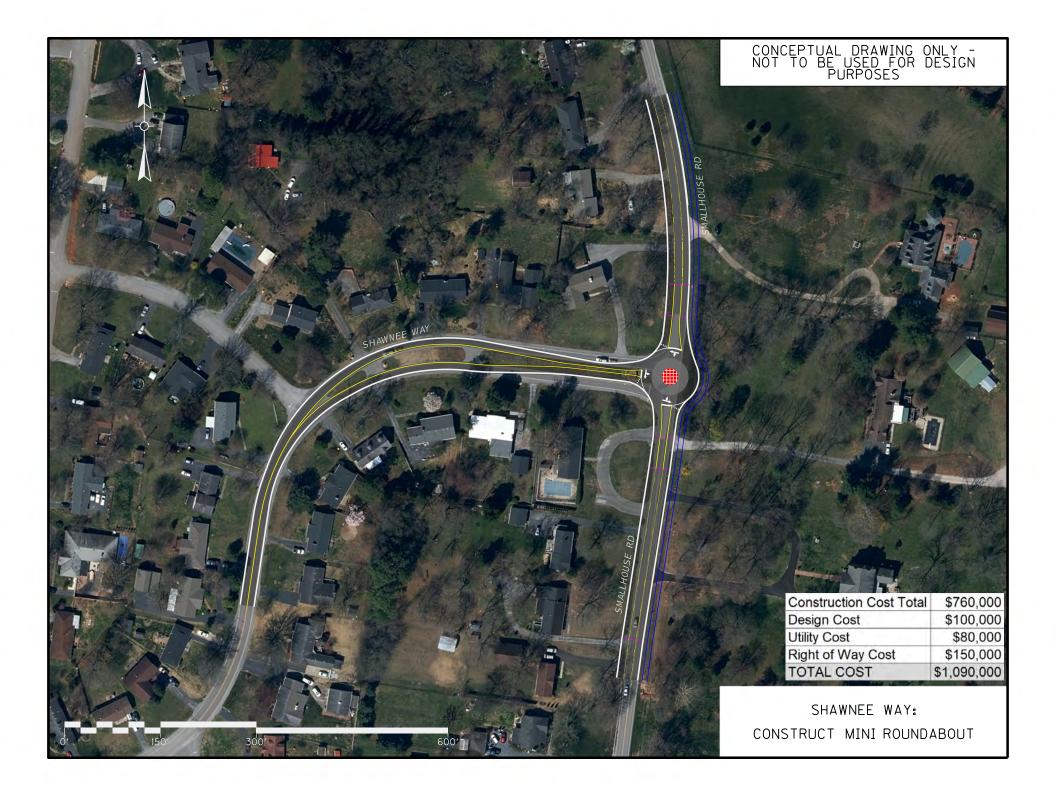

## APPENDIX E

## **Supplemental Conceptual Improvement Figures**

- 1. Campbell Lane: Construct Dual WB Left Turn Lanes with Receiving Lane
- 2. Campbell Lane: Reroute Left Turns with New Connection at Westen St
- 3. Cave Mill Road: Construct Roundabout (Two Lane)
- 4. Grider Pond Road: Construct Mini Roundabout
- 5. Grider Pond Road: Construct Full Roundabout
- 6. Elrod Road: Add Additional SB Right Turn with Merging Bypass Lane
- 7. Elrod Road: Add Additional SB Right Turn with Yielding Bypass Lane
- 8. Shawnee Way: Construct Mini Roundabout
- 9. Shawnee Way: Construct Full Roundabout
- 10: Corridor: Campbell Lane to Cave Mill Road
- 11. Corridor: Cave Mill Road to Elrod Road
- 12: Corridor: Elrod Road to Three Springs Road