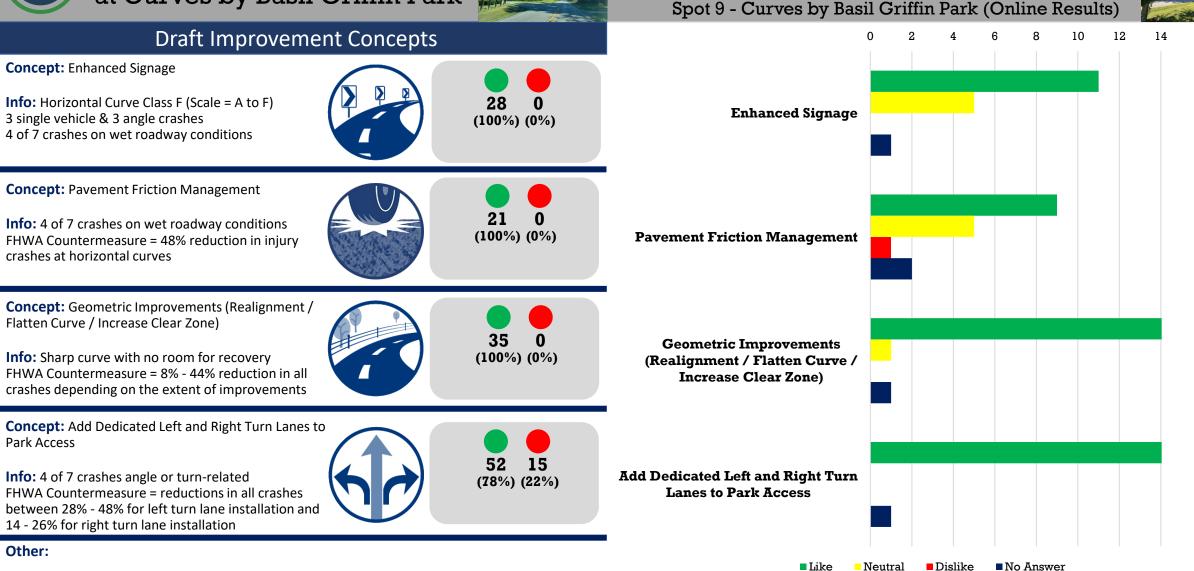

Other:

### Spot 6 - Shawnee Way (Online Results)



Like Neutral Dislike No Answer



# Smallhouse Road at Curve Near Cave Mill Road



### Spot 7 – Curve Near Cave Mill Road (Online Results)



### Draft Improvement Concepts

**Concept:** Add Chevron Signage / Enhanced Signage

Info: Horizontal Curve Class E (Scale = A to F) Community Survey input noted this was a sharp curve, speeding is an issue and there is heavy traffic



48

(100%) (0%)

#### **Concept:** Pavement Friction Management

**Info:** 5 of 8 crashes on wet roadway conditions FHWA Countermeasure = 48% reduction in injury crashes at horizontal curves

Other:

### No Online Responses



# Smallhouse Road at Curve Near Elrod Road





Like Neutral Dislike No Answer



# Smallhouse Road at Curves by Basil Griffin Park