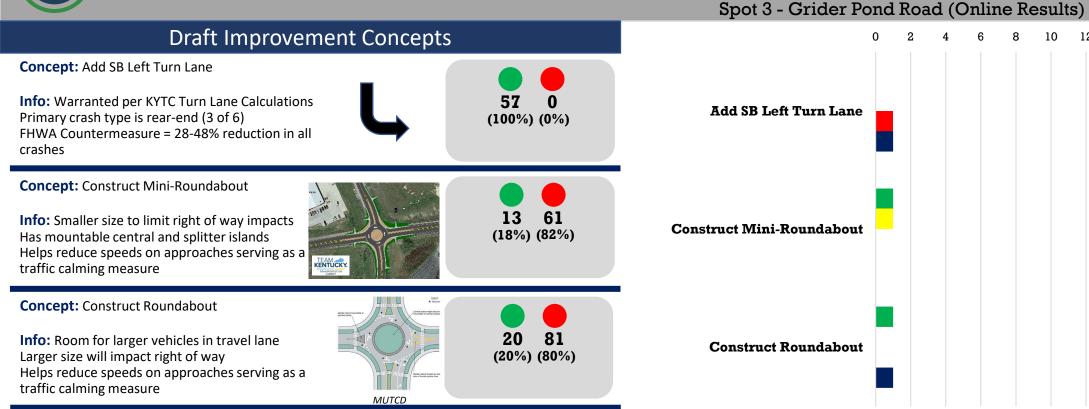

#### Spot 2 - Cave Mill Road (Online Results)

■Like Neutral Dislike No Answer

Smallhouse Road at Grider Pond Road

14

Other:

#### 10 12

■ Neutral ■ Dislike ■ No Answer Like