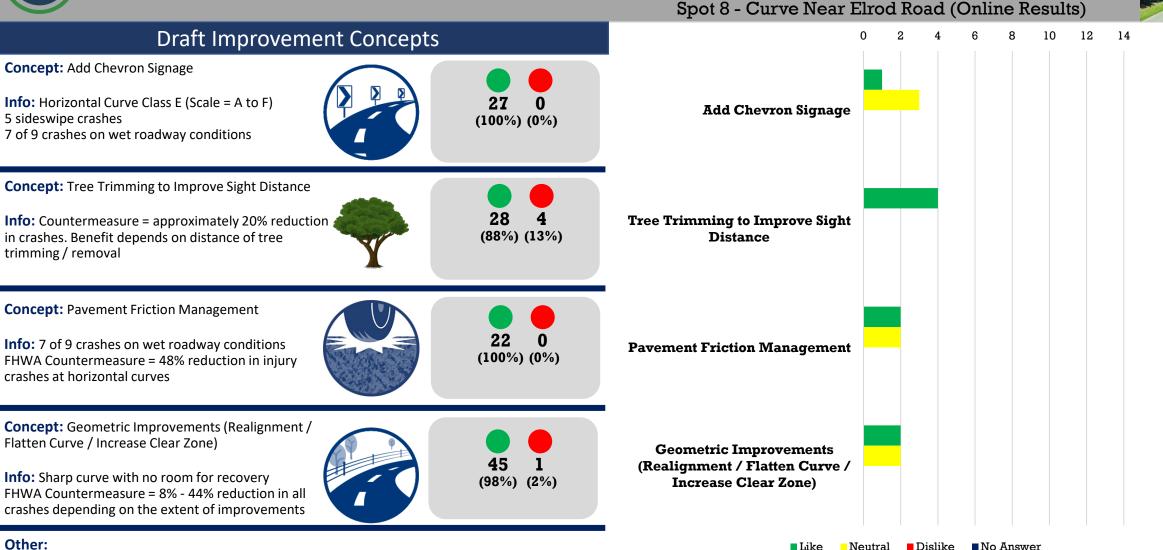

Answer



# Smallhouse Road at Three Springs Road







Smallhouse Road at Shawnee Way





Other:

### Spot 6 - Shawnee Way (Online Results)



Like Neutral Dislike No Answer



# Smallhouse Road at Curve Near Cave Mill Road



### Spot 7 – Curve Near Cave Mill Road (Online Results)



### Draft Improvement Concepts

**Concept:** Add Chevron Signage / Enhanced Signage

Info: Horizontal Curve Class E (Scale = A to F) Community Survey input noted this was a sharp curve, speeding is an issue and there is heavy traffic



48

(100%) (0%)

#### **Concept:** Pavement Friction Management

**Info:** 5 of 8 crashes on wet roadway conditions FHWA Countermeasure = 48% reduction in injury crashes at horizontal curves

Other:

### No Online Responses



# Smallhouse Road at Curve Near Elrod Road





Like Neutral Dislike No Answer



# Smallhouse Road at Curves by Basil Griffin Park