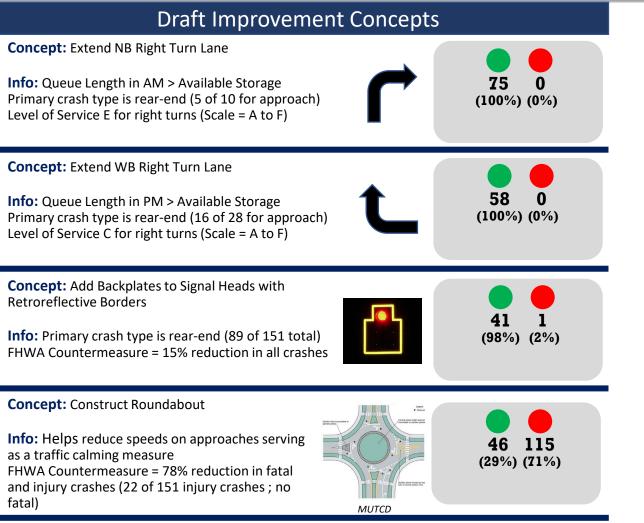

Smallhouse Road at Campbell Lane

### Spot 1 - Campbell Lane (Online Results)

12 14 10 **Extend NB Right Turn Lane** Extend WB Right Turn Lane Add Backplates to Signal Heads with Retroreflective Borders **Construct Roundabout** 

■ Like Neutral ■ Dislike ■ No Answer