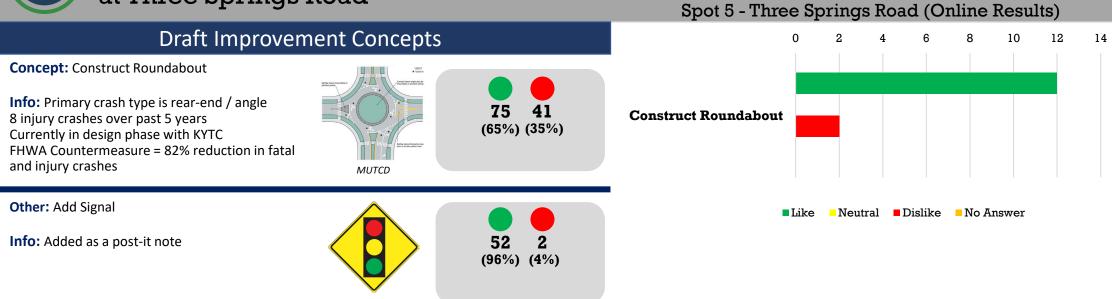

Smallhouse Road at Campbell Lane



### Spot 1 - Campbell Lane (Online Results)



12 14 10 **Extend NB Right Turn Lane** Extend WB Right Turn Lane Add Backplates to Signal Heads with Retroreflective Borders **Construct Roundabout** 

■ Like Neutral ■ Dislike ■ No Answer



Smallhouse Road at Cave Mill Road



#### Spot 2 - Cave Mill Road (Online Results)



■Like Neutral Dislike No Answer



Smallhouse Road at Grider Pond Road



14



Other:

#### 10 12



■ Neutral ■ Dislike ■ No Answer Like



## Smallhouse Road at Elrod Road





### Spot 4 - Elrod Road (Online Results)



■Like Neutral Dislike No Answer



# Smallhouse Road at Three Springs Road







Smallhouse Road at Shawnee Way





Other:

### Spot 6 - Shawnee Way (Online Results)



Like Neutral Dislike No Answer



# Smallhouse Road at Curve Near Cave Mill Road



### Spot 7 – Curve Near Cave Mill Road (Online Results)



### Draft Improvement Concepts

**Concept:** Add Chevron Signage / Enhanced Signage

Info: Horizontal Curve Class E (Scale = A to F) Community Survey input noted this was a sharp curve, speeding is an issue and there is heavy traffic



48

(100%) (0%)

#### **Concept:** Pavement Friction Management

**Info:** 5 of 8 crashes on wet roadway conditions FHWA Countermeasure = 48% reduction in injury crashes at horizontal curves

Other:

### No Online Responses



# Smallhouse Road at Curve Near Elrod Road





Like Neutral Dislike No Answer



# Smallhouse Road