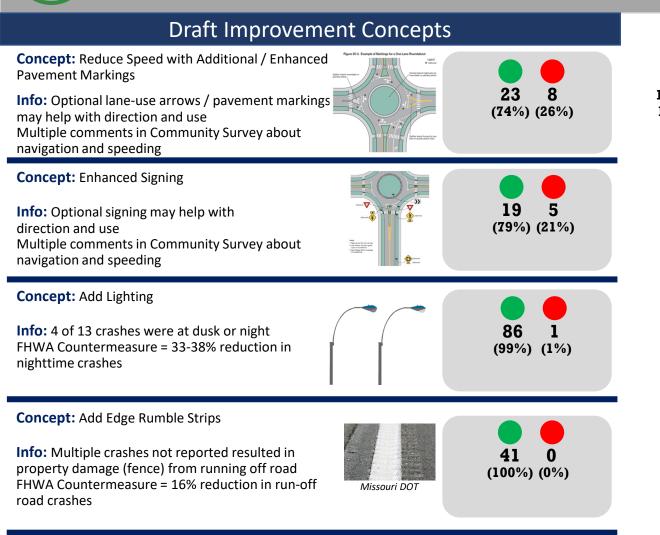

### Draft Improvement Concepts

**Concept:** Add Chevron Signage / Enhanced Signage

Info: Horizontal Curve Class E (Scale = A to F) Community Survey input noted this was a sharp curve, speeding is an issue and there is heavy traffic

#### **Concept:** Pavement Friction Management

**Info:** 5 of 8 crashes on wet roadway conditions FHWA Countermeasure = 48% reduction in injury crashes at horizontal curves

Other: