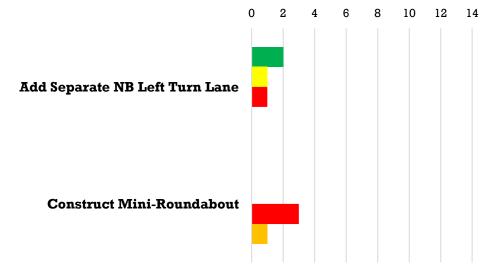

### Spot 1 - Campbell Lane (Online Results)

12 14 10 **Extend NB Right Turn Lane** Extend WB Right Turn Lane Add Backplates to Signal Heads with Retroreflective Borders **Construct Roundabout** 

■ Like Neutral ■ Dislike ■ No Answer