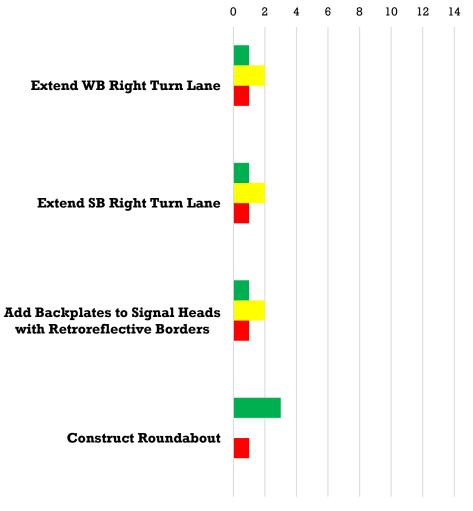

#### Spot 2 - Cave Mill Road (Online Results)

■Like Neutral Dislike No Answer

Smallhouse Road at Grider Pond Road

14

Other: