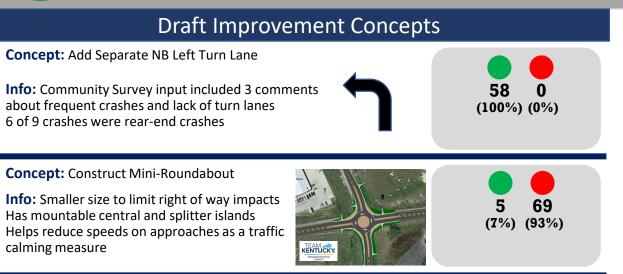

### Draft Improvement Concepts

**Concept:** Add Chevron Signage / Enhanced Signage

Info: Horizontal Curve Class E (Scale = A to F) Community Survey input noted this was a sharp curve, speeding is an issue and there is heavy traffic

48

(100%) (0%)

#### **Concept:** Pavement Friction Management

**Info:** 5 of 8 crashes on wet roadway conditions FHWA Countermeasure = 48% reduction in injury crashes at horizontal curves

Other: