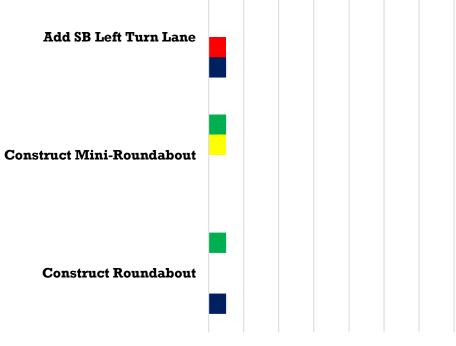

#### Spot 2 - Cave Mill Road (Online Results)

■Like Neutral Dislike No Answer

Smallhouse Road at Grider Pond Road

14

Other:

#### 10 12

■ Neutral ■ Dislike ■ No Answer Like