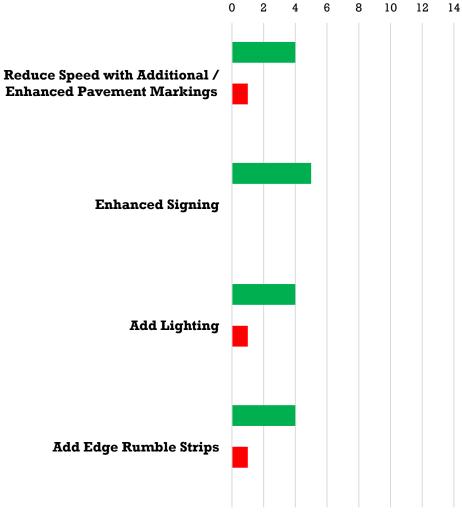

### Spot 1 - Campbell Lane (Online Results)

12 14 10 **Extend NB Right Turn Lane** Extend WB Right Turn Lane Add Backplates to Signal Heads with Retroreflective Borders **Construct Roundabout** 

■ Like Neutral ■ Dislike ■ No Answer