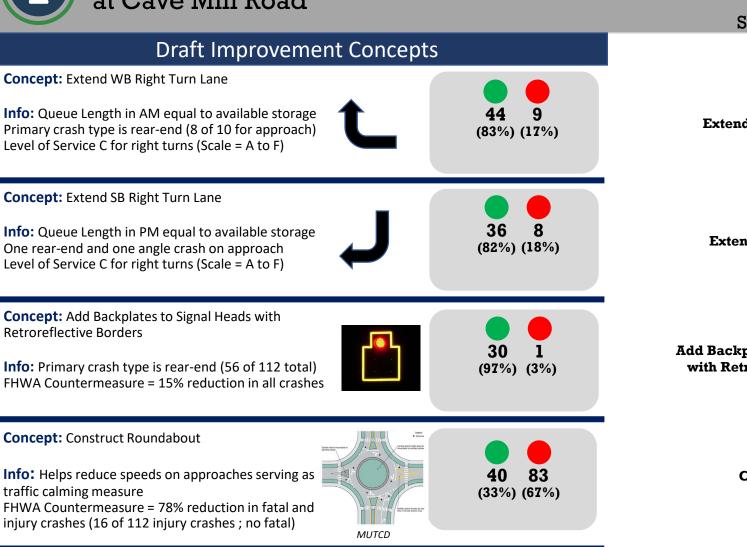

Smallhouse Road at Cave Mill Road

#### Spot 2 - Cave Mill Road (Online Results)

■Like Neutral Dislike No Answer

Smallhouse Road at Grider Pond Road

14

Other: