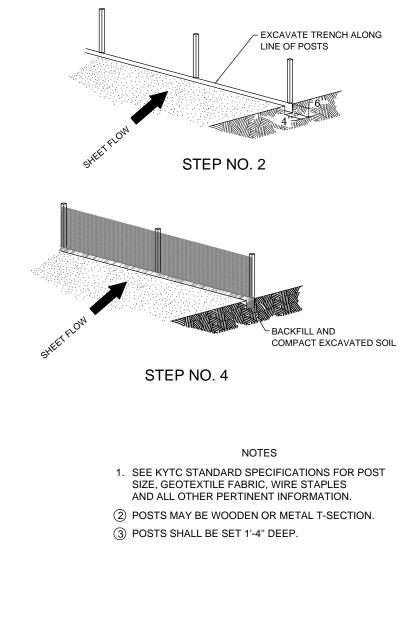

City-County Planning Commission

1141 STATE STREET PHONE BOWLING GREEN, KENTUCKY 42101 FAX (27) Temporary Silt Fence