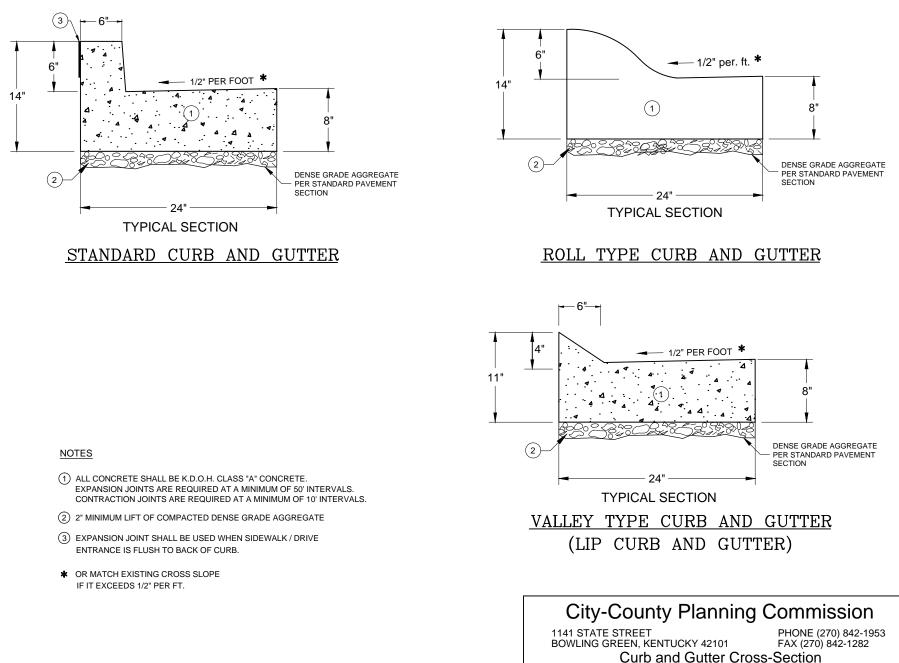

## **APPENDIX A**

## STREET STANDARDS GRAPHICS



**Road Cross-Section** 



**Road Cross-Section** 





PAVEMENT DESIGN DETERMINED BY PROCEDURES IN APPENDIX F



PAVEMENT DESIGN DETERMINED BY PROCEDURES IN APPENDIX F

**City-County Planning Commission** 

1141 STATE STREET BOWLING GREEN, KENTUCKY 42101 **Road Cross-Section** 



Road Cross-Section





FRONTAGE

## City-County Planning Commission

1141 STATE STREET PH BOWLING GREEN, KENTUCKY 42101 FA Road Cross-Section











PARALLEL VERSION RAMP LENGTH (1:12) STREET PITCH LOW SIDE HIGH SIDE HIGHSIDE RAMP 1:12 MAX. PARALLEL VERSION 5' - 6''7' - 2''1% BACKSIDE CURB W/BUFFER STRIP 2% 5'-0" 8'-4" 4' - 6''10'-0" 3% **BACKSIDE CURB** 4'-2" 4% 12'-6' -0 5% 3'-10" 16'-8" В LANDING HIGHSIDE RAMP I:48 MAX. LOWSIDE RAMP CONC. SIDEWALK (5' TYP.) 1:12 MAX. 1:12 MAX. 1:48 MAX. MIN. -1:12 MAX. 5'-0 -1:12 MAX.-BUFFER STRIP LOWSIDE RAMP 1:12 MAX. 1:12 (2' MIN.) CURB & GUTTER 0 MIN 2" D.G.A. SECTION A-A LONGITUDINAL STREET PITCH BACKSIDE CURB 1:12 MAX A 5'-0'' EXPANSION JOINT 1:48 MAX. LANDING 7. 80 Mg RAMP MIN 2" D.G.A. 1:12 MAX. (1) SECTION B-B CONC. SIDEWALK P (5' TYP.) 1:12 MAX. MIN. 5'-0'' 2'-0' CURB & GUTTER EXPANSION JOINT 1:48 MAX. A DIAGONAL VERSION MIN 2" D.G.A. 1 SECTION C-C NOTE: USE TWO RAMPS AT EACH CROSSING