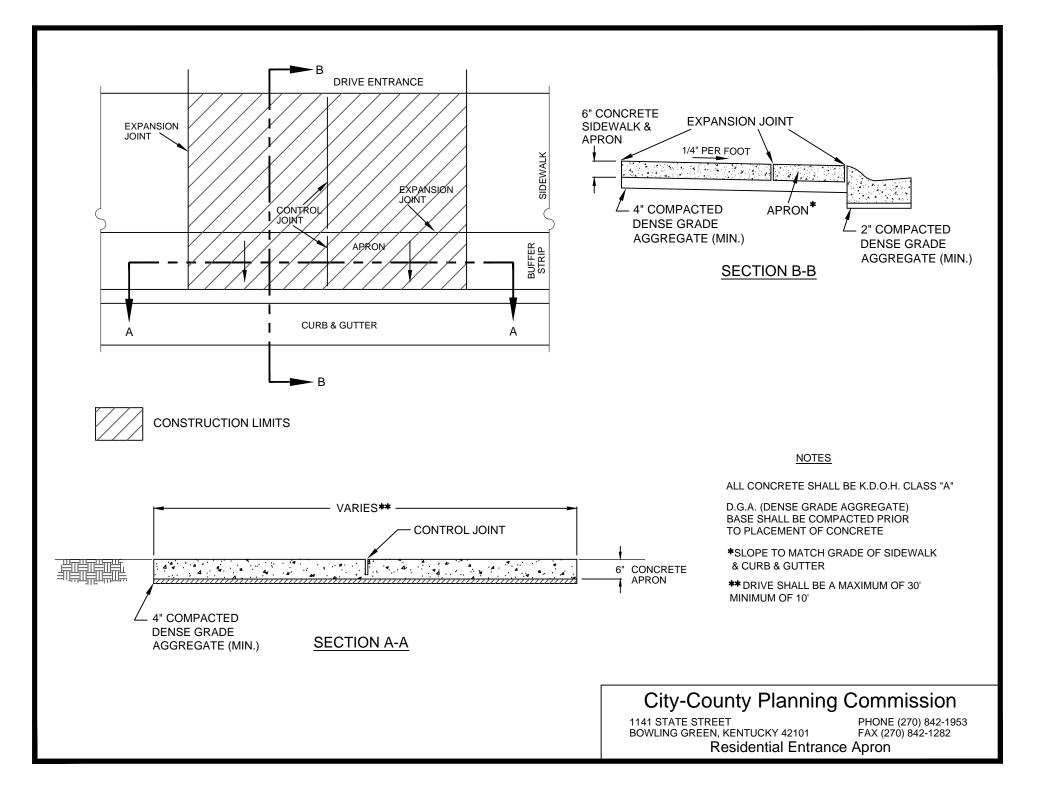

.) 1:12 MAX. 1:12 MAX. 1:48 MAX. MIN. -1:12 MAX. 5'-0 -1:12 MAX.-BUFFER STRIP LOWSIDE RAMP 1:12 MAX. 1:12 (2' MIN.) CURB & GUTTER 0 MIN 2" D.G.A. SECTION A-A LONGITUDINAL STREET PITCH BACKSIDE CURB 1:12 MAX A 5'-0'' EXPANSION JOINT 1:48 MAX. LANDING 7. 80 Mg RAMP MIN 2" D.G.A. 1:12 MAX. (1) SECTION B-B CONC. SIDEWALK P (5' TYP.) 1:12 MAX. MIN. 5'-0'' 2'-0' CURB & GUTTER EXPANSION JOINT 1:48 MAX. A DIAGONAL VERSION MIN 2" D.G.A. 1 SECTION C-C NOTE: USE TWO RAMPS AT EACH CROSSING ON LARGE RADIUS CURVES SIDEWALK RAMPS REGUIRED AT CROSS STREETS AND ALL FOUR LEGS OF MAJOR INTERSECTIONS **City-County Planning Commission** (1)TRANSITION FROM RAMP TO GUTTER SHALL PHONE (270) 842-1953 1141 STATE STREET BOWLING GREEN, KENTUCKY 42101 FAX (270) 842-1282 NOT EXCEED 1" IN HEIGHT Handicap Ramp Detail























City-County Planning Commission

1141 STATE STREET PHONE BOWLING GREEN, KENTUCKY 42101 FAX (27) Temporary Silt Fence