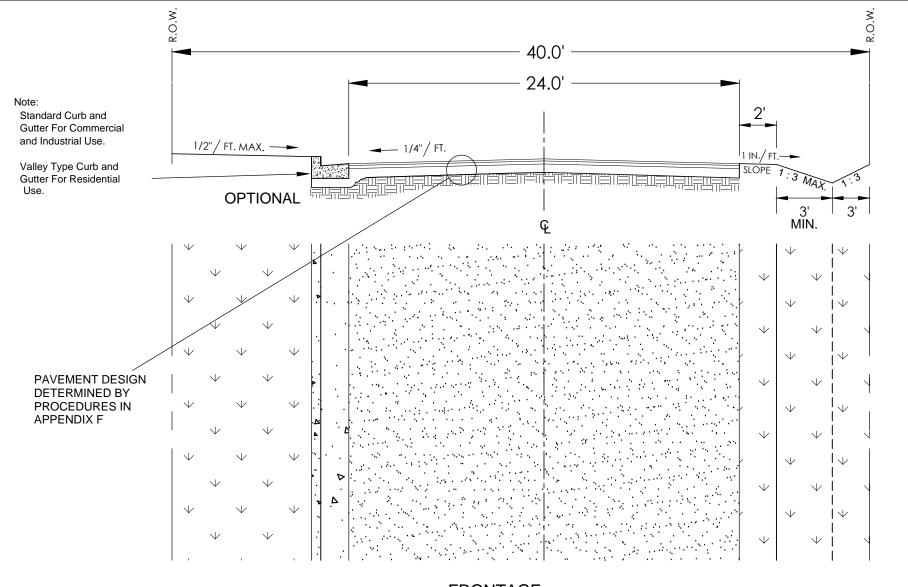

1141 STATE STREET BOWLING GREEN, KENTUCKY 42101 **Road Cross-Section** 

Road Cross-Section

FRONTAGE