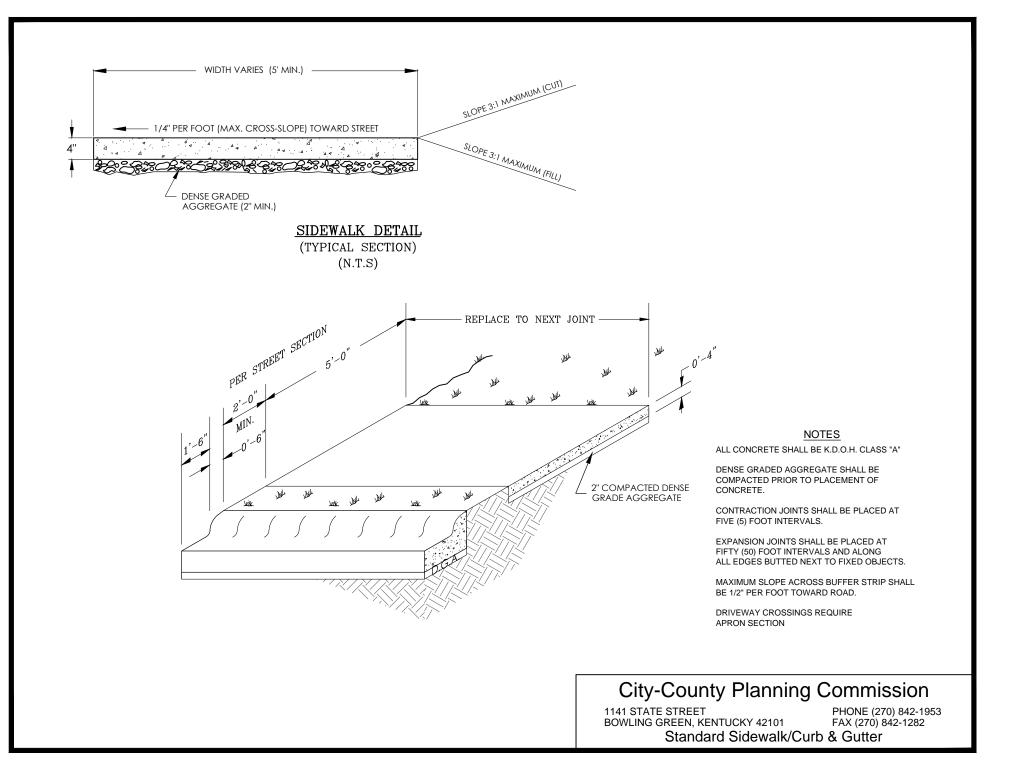

## **APPENDIX A**

## STREET STANDARDS GRAPHICS



**Road Cross-Section** 



**Road Cross-Section** 





PAVEMENT DESIGN DETERMINED BY PROCEDURES IN APPENDIX F



PAVEMENT DESIGN DETERMINED BY PROCEDURES IN APPENDIX F

**City-County Planning Commission** 

1141 STATE STREET BOWLING GREEN, KENTUCKY 42101 **Road Cross-Section** 



Road Cross-Section





FRONTAGE

## City-County Planning Commission

1141 STATE STREET PH BOWLING GREEN, KENTUCKY 42101 FA Road Cross-Section











PARALLEL VERSION RAMP LENGTH (1:12) STREET PITCH LOW SIDE HIGH SIDE HIGHSIDE RAMP 1:12 MAX. PARALLEL VERSION 5' - 6''7' - 2''1% BACKSIDE CURB W/BUFFER STRIP 2% 5'-0" 8'-4" 4' - 6''10'-0" 3% **BACKSIDE CURB** 4'-2" 4% 12'-6' -0 5% 3'-10" 16'-8" В LANDING HIGHSIDE RAMP I:48 MAX. LOWSIDE RAMP CONC. SIDEWALK (5' TYP.) 1:12 MAX. 1:12 MAX. 1:48 MAX. MIN. -1:12 MAX. 5'-0 -1:12 MAX.-BUFFER STRIP LOWSIDE RAMP 1:12 MAX. 1:12 (2' MIN.) CURB & GUTTER 0 MIN 2" D.G.A. SECTION A-A LONGITUDINAL STREET PITCH BACKSIDE CURB 1:12 MAX A 5'-0'' EXPANSION JOINT 1:48 MAX. LANDING 7. 80 Mg RAMP MIN 2" D.G.A. 1:12 MAX. (1) SECTION B-B CONC. SIDEWALK P (5' TYP.) 1:12 MAX. MIN. 5'-0'' 2'-0' CURB & GUTTER EXPANSION JOINT 1:48 MAX. A DIAGONAL VERSION MIN 2" D.G.A. 1 SECTION C-C NOTE: USE TWO RAMPS AT EACH CROSSING ON