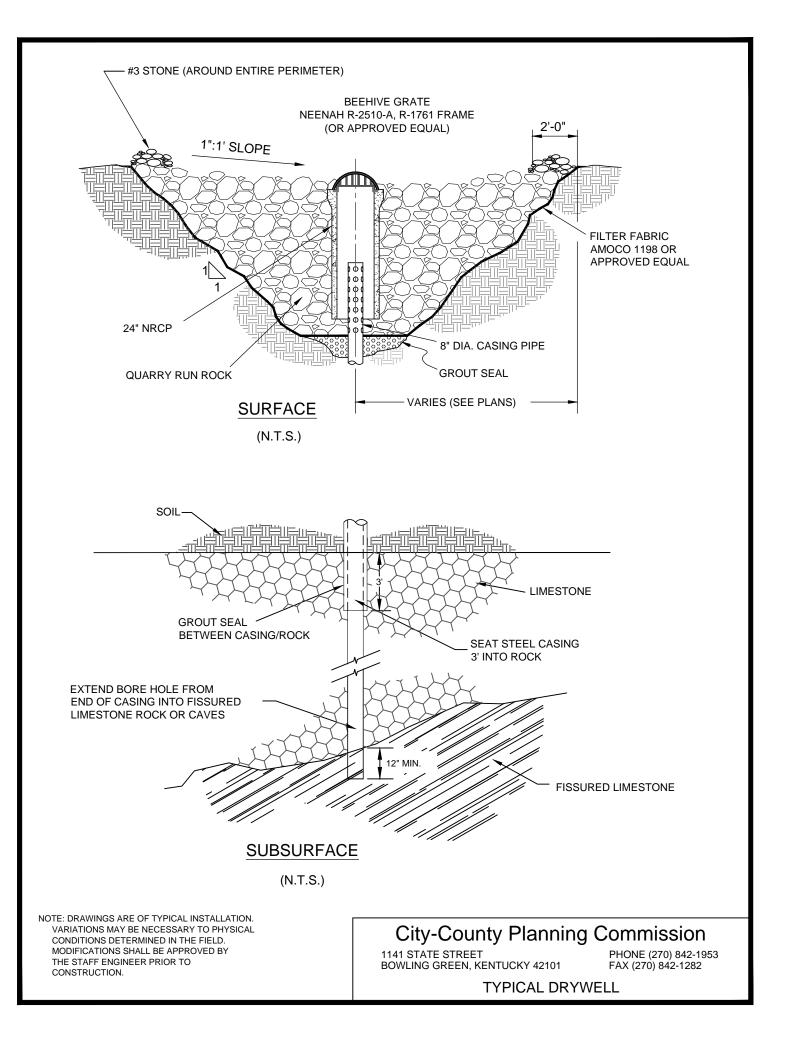

1:12 MAX. 1:12 MAX. 1:48 MAX. MIN. -1:12 MAX. 5'-0 -1:12 MAX.-BUFFER STRIP LOWSIDE RAMP 1:12 MAX. 1:12 (2' MIN.) CURB & GUTTER 0 MIN 2" D.G.A. SECTION A-A LONGITUDINAL STREET PITCH BACKSIDE CURB 1:12 MAX A 5'-0'' EXPANSION JOINT 1:48 MAX. LANDING 7. 80 Mg RAMP MIN 2" D.G.A. 1:12 MAX. (1) SECTION B-B CONC. SIDEWALK P (5' TYP.) 1:12 MAX. MIN. 5'-0'' 2'-0' CURB & GUTTER EXPANSION JOINT 1:48 MAX. A DIAGONAL VERSION MIN 2" D.G.A. 1 SECTION C-C NOTE: USE TWO RAMPS AT EACH CROSSING ON LARGE RADIUS CURVES SIDEWALK RAMPS REGUIRED AT CROSS STREETS AND ALL FOUR LEGS OF MAJOR INTERSECTIONS **City-County Planning Commission** (1)TRANSITION FROM RAMP TO GUTTER SHALL PHONE (270) 842-1953 1141 STATE STREET BOWLING GREEN, KENTUCKY 42101 FAX (270) 842-1282 NOT EXCEED 1" IN HEIGHT Handicap Ramp Detail























City-County Planning Commission

1141 STATE STREET PHONE BOWLING GREEN, KENTUCKY 42101 FAX (27) Temporary Silt Fence