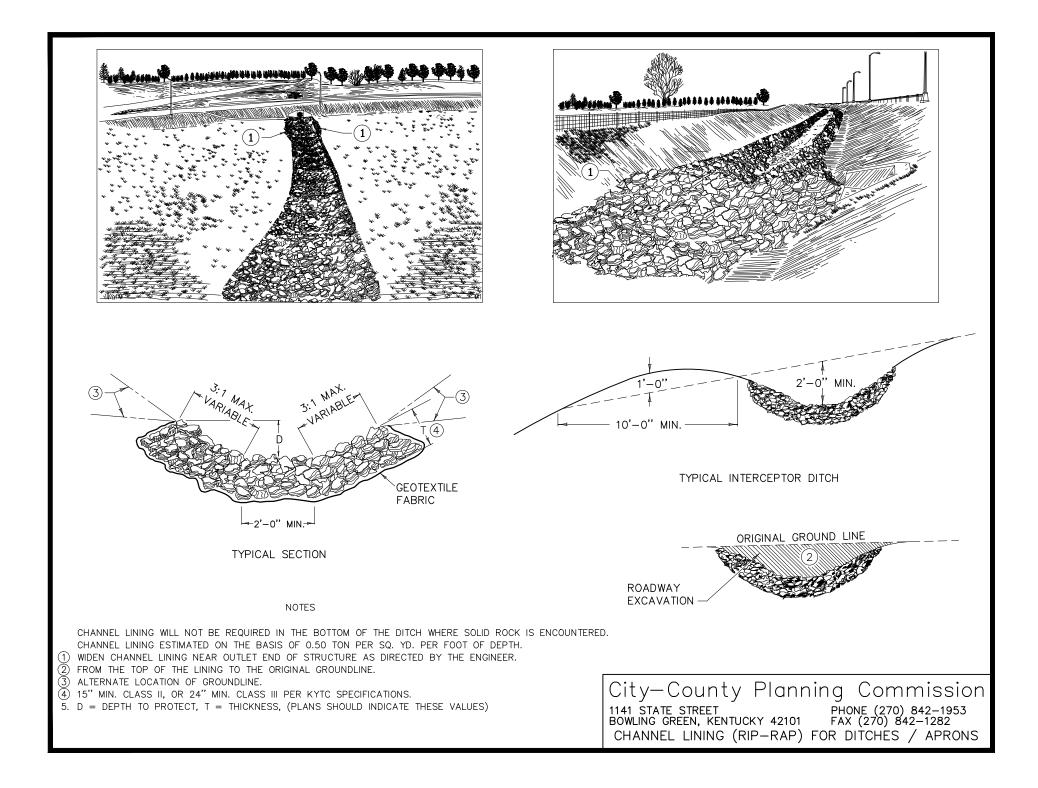

X. 1:12 MAX. 1:48 MAX. MIN. -1:12 MAX. 5'-0 -1:12 MAX.-BUFFER STRIP LOWSIDE RAMP 1:12 MAX. 1:12 (2' MIN.) CURB & GUTTER 0 MIN 2" D.G.A. SECTION A-A LONGITUDINAL STREET PITCH BACKSIDE CURB 1:12 MAX A 5'-0'' EXPANSION JOINT 1:48 MAX. LANDING 7. 80 Mg RAMP MIN 2" D.G.A. 1:12 MAX. (1) SECTION B-B CONC. SIDEWALK P (5' TYP.) 1:12 MAX. MIN. 5'-0'' 2'-0' CURB & GUTTER EXPANSION JOINT 1:48 MAX. A DIAGONAL VERSION MIN 2" D.G.A. 1 SECTION C-C NOTE: USE TWO RAMPS AT EACH CROSSING ON LARGE RADIUS CURVES SIDEWALK RAMPS REGUIRED AT CROSS STREETS AND ALL FOUR LEGS OF MAJOR INTERSECTIONS **City-County Planning Commission** (1)TRANSITION FROM RAMP TO GUTTER SHALL PHONE (270) 842-1953 1141 STATE STREET BOWLING GREEN, KENTUCKY 42101 FAX (270) 842-1282 NOT EXCEED 1" IN HEIGHT Handicap Ramp Detail























City-County Planning Commission

1141 STATE STREET PHONE BOWLING GREEN, KENTUCKY 42101 FAX (27) Temporary Silt Fence