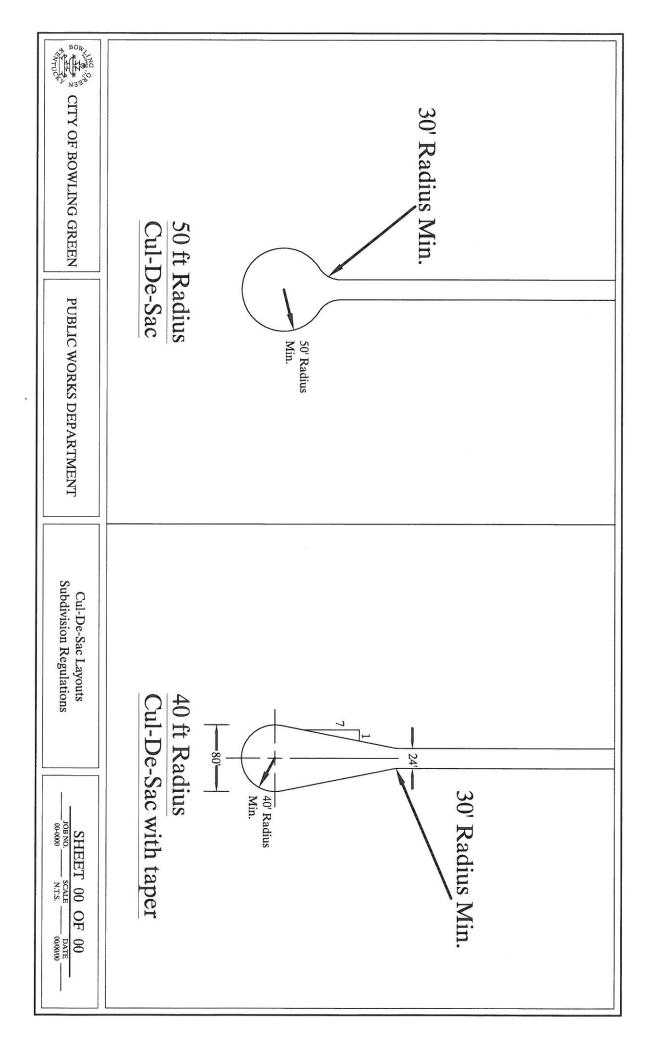

## **APPENDIX A**

## STREET STANDARDS GRAPHICS



**Road Cross-Section** 



**Road Cross-Section** 





PAVEMENT DESIGN DETERMINED BY PROCEDURES IN APPENDIX F



PAVEMENT DESIGN DETERMINED BY PROCEDURES IN APPENDIX F

**City-County Planning Commission** 

1141 STATE STREET BOWLING GREEN, KENTUCKY 42101 **Road Cross-Section** 



Road Cross-Section





FRONTAGE

## City-County Planning Commission

1141 STATE STREET PH BOWLING GREEN, KENTUCKY 42101 FA Road Cross-Section











PARALLEL VERSION RAMP LENGTH (1:12) STREET PITCH LOW SIDE HIGH SIDE HIGHSIDE RAMP 1:12 MAX. PARALLEL VERSION 5' - 6''7' - 2''1% BACKSIDE CURB W/BUFFER STRIP 2% 5'-0" 8'-4" 4' - 6''10'-0" 3% **BACKSIDE CURB** 4'-2" 4% 12'-6' -0 5% 3'-10" 16'-8" В LANDING HIGHSIDE RAMP I:48 MAX. LOWSIDE RAMP CONC. SIDEWALK (5' TYP.) 1:12 MAX. 1:12 MAX. 1:48 MAX. MIN. -1:12 MAX. 5'-0 -1:12 MAX.-BUFFER STRIP LOWSIDE RAMP 1:12 MAX. 1:12 (2' MIN.) CURB & GUTTER 0 MIN 2" D.G.A. SECTION A-A LONGITUDINAL STREET PITCH BACKSIDE CURB 1:12 MAX A 5'-0'' EXPANSION JOINT 1:48 MAX. LANDING 7. 80 Mg RAMP MIN 2" D.G.A. 1:12 MAX. (1) SECTION B-B CONC. SIDEWALK P (5' TYP.) 1:12 MAX. MIN. 5'-0'' 2'-0' CURB & GUTTER EXPANSION JOINT 1:48 MAX. A DIAGONAL VERSION MIN 2" D.G.A. 1 SECTION C-C NOTE: USE TWO RAMPS AT EACH CRO