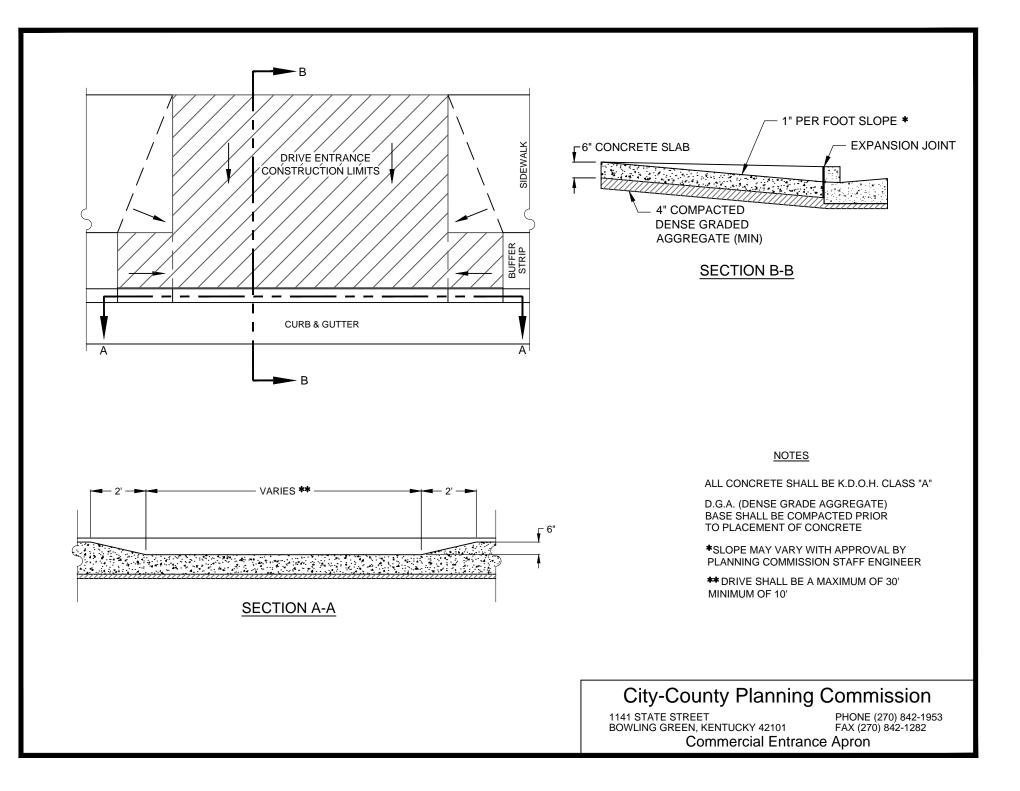

YP.) 1:12 MAX. 1:12 MAX. 1:48 MAX. MIN. -1:12 MAX. 5'-0 -1:12 MAX.-BUFFER STRIP LOWSIDE RAMP 1:12 MAX. 1:12 (2' MIN.) CURB & GUTTER 0 MIN 2" D.G.A. SECTION A-A LONGITUDINAL STREET PITCH BACKSIDE CURB 1:12 MAX A 5'-0'' EXPANSION JOINT 1:48 MAX. LANDING 7. 80 Mg RAMP MIN 2" D.G.A. 1:12 MAX. (1) SECTION B-B CONC. SIDEWALK P (5' TYP.) 1:12 MAX. MIN. 5'-0'' 2'-0' CURB & GUTTER EXPANSION JOINT 1:48 MAX. A DIAGONAL VERSION MIN 2" D.G.A. 1 SECTION C-C NOTE: USE TWO RAMPS AT EACH CROSSING ON LARGE RADIUS CURVES SIDEWALK RAMPS REGUIRED AT CROSS STREETS AND ALL FOUR LEGS OF MAJOR INTERSECTIONS **City-County Planning Commission** (1)TRANSITION FROM RAMP TO GUTTER SHALL PHONE (270) 842-1953 1141 STATE STREET BOWLING GREEN, KENTUCKY 42101 FAX (270) 842-1282 NOT EXCEED 1" IN HEIGHT Handicap Ramp Detail























City-County Planning Commission

1141 STATE STREET PHONE BOWLING GREEN, KENTUCKY 42101 FAX (27) Temporary Silt Fence