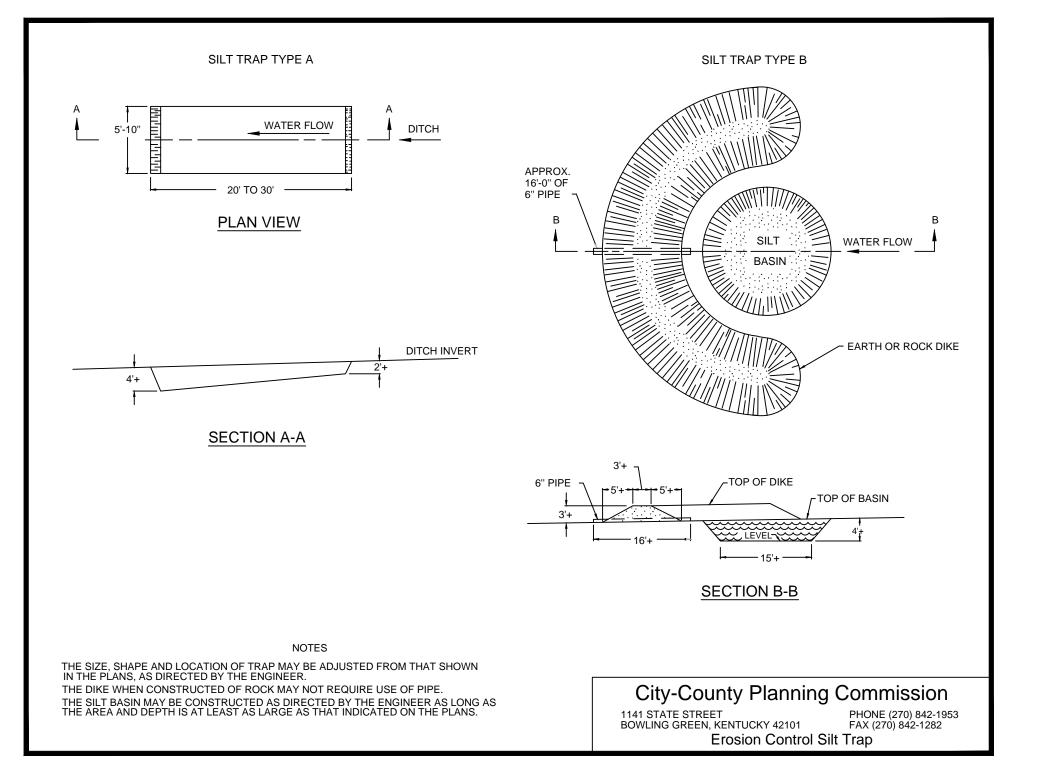

.G.A. SECTION A-A LONGITUDINAL STREET PITCH BACKSIDE CURB 1:12 MAX A 5'-0'' EXPANSION JOINT 1:48 MAX. LANDING 7. 80 Mg RAMP MIN 2" D.G.A. 1:12 MAX. (1) SECTION B-B CONC. SIDEWALK P (5' TYP.) 1:12 MAX. MIN. 5'-0'' 2'-0' CURB & GUTTER EXPANSION JOINT 1:48 MAX. A DIAGONAL VERSION MIN 2" D.G.A. 1 SECTION C-C NOTE: USE TWO RAMPS AT EACH CROSSING ON LARGE RADIUS CURVES SIDEWALK RAMPS REGUIRED AT CROSS STREETS AND ALL FOUR LEGS OF MAJOR INTERSECTIONS **City-County Planning Commission** (1)TRANSITION FROM RAMP TO GUTTER SHALL PHONE (270) 842-1953 1141 STATE STREET BOWLING GREEN, KENTUCKY 42101 FAX (270) 842-1282 NOT EXCEED 1" IN HEIGHT Handicap Ramp Detail























City-County Planning Commission

1141 STATE STREET PHONE BOWLING GREEN, KENTUCKY 42101 FAX (27) Temporary Silt Fence