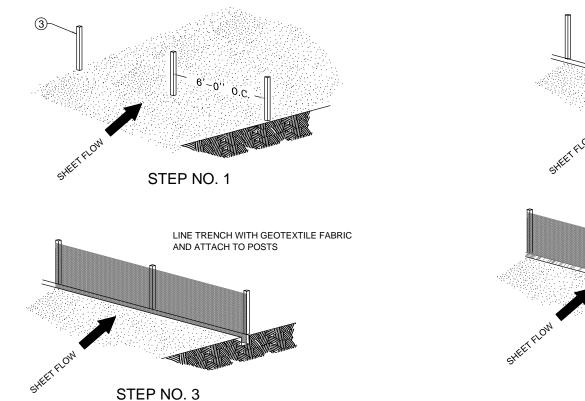

City-County Planning Commission

1141 STATE STREET PHONE BOWLING GREEN, KENTUCKY 42101 FAX (27) Temporary Silt Fence