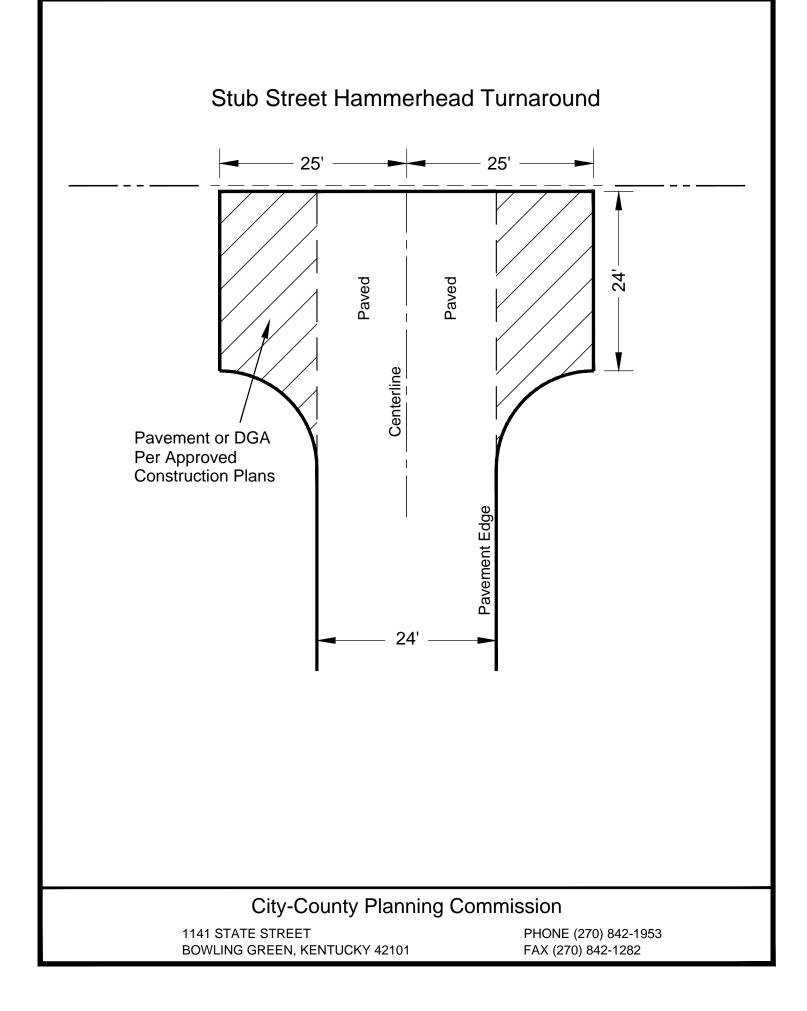

## **APPENDIX A**

## STREET STANDARDS GRAPHICS



**Road Cross-Section** 



**Road Cross-Section** 





PAVEMENT DESIGN DETERMINED BY PROCEDURES IN APPENDIX F



PAVEMENT DESIGN DETERMINED BY PROCEDURES IN APPENDIX F

**City-County Planning Commission** 

1141 STATE STREET BOWLING GREEN, KENTUCKY 42101 **Road Cross-Section** 



Road Cross-Section





FRONTAGE

## City-County Planning Commission

1141 STATE STREET PH BOWLING GREEN, KENTUCKY 42101 FA Road Cross-Section











PARALLEL VERSION RAMP LENGTH (1:12) STREET PITCH LOW SIDE HIGH SIDE HIGHSIDE RAMP 1:12 MAX. PARALLEL VERSION 5' - 6''7' - 2''1% BACKSIDE CURB W/BUFFER STRIP 2% 5'-0" 8'-4" 4' - 6''10'-0" 3% **BACKSIDE CURB** 4'-2" 4% 12'-6' -0 5% 3'-10" 16'-8" В LANDING HIGHSIDE RAMP I:48 MAX. LOWSIDE RAMP CONC. SIDEWALK (5' TYP.) 1:12 MAX. 1:12 MAX. 1:48 MAX. MIN. -1:12 MAX. 5'-0 -1:12 MAX.-BUFFER STRIP LOWSIDE RAMP 1:12 MAX. 1:12 (2' MIN.) CURB & GUTTER 0 MIN 2" D.G.A. SECTION A-A LONGITUDINAL STREET PITCH BACKSIDE CURB 1:12 MAX A 5'-0'' EXPANSION JOINT 1:48 MAX. LANDING 7. 80 Mg RAMP MIN 2" D.G.A. 1:12 MAX. (1) SECTION B-B CONC. SIDEWALK P (5' TYP.) 1:12 MAX. MIN. 5'-0'' 2'-0' CURB & GUTTER EXPANSION JOINT 1:48 MAX. A DIAGONAL VERSION MIN 2" D.G.A. 1 SECTION C-C NOTE: USE TWO RAMPS AT EACH CROSS