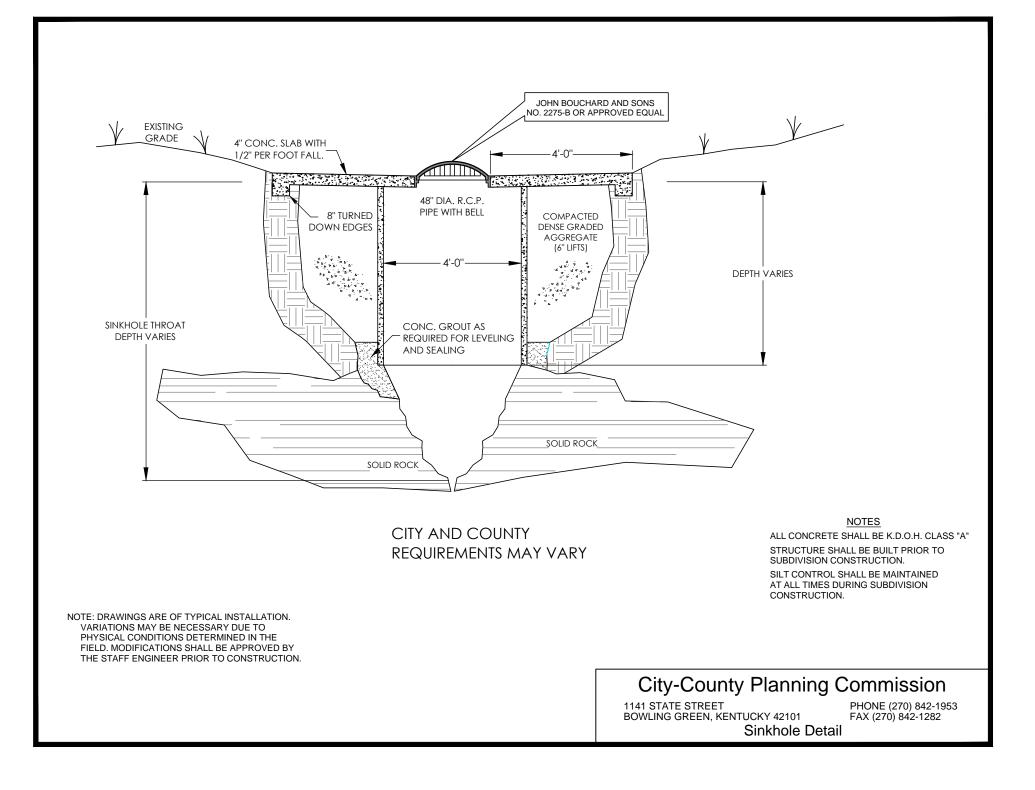

:12 MAX. 1:12 MAX. 1:48 MAX. MIN. -1:12 MAX. 5'-0 -1:12 MAX.-BUFFER STRIP LOWSIDE RAMP 1:12 MAX. 1:12 (2' MIN.) CURB & GUTTER 0 MIN 2" D.G.A. SECTION A-A LONGITUDINAL STREET PITCH BACKSIDE CURB 1:12 MAX A 5'-0'' EXPANSION JOINT 1:48 MAX. LANDING 7. 80 Mg RAMP MIN 2" D.G.A. 1:12 MAX. (1) SECTION B-B CONC. SIDEWALK P (5' TYP.) 1:12 MAX. MIN. 5'-0'' 2'-0' CURB & GUTTER EXPANSION JOINT 1:48 MAX. A DIAGONAL VERSION MIN 2" D.G.A. 1 SECTION C-C NOTE: USE TWO RAMPS AT EACH CROSSING ON LARGE RADIUS CURVES SIDEWALK RAMPS REGUIRED AT CROSS STREETS AND ALL FOUR LEGS OF MAJOR INTERSECTIONS **City-County Planning Commission** (1)TRANSITION FROM RAMP TO GUTTER SHALL PHONE (270) 842-1953 1141 STATE STREET BOWLING GREEN, KENTUCKY 42101 FAX (270) 842-1282 NOT EXCEED 1" IN HEIGHT Handicap Ramp Detail























City-County Planning Commission

1141 STATE STREET PHONE BOWLING GREEN, KENTUCKY 42101 FAX (27) Temporary Silt Fence