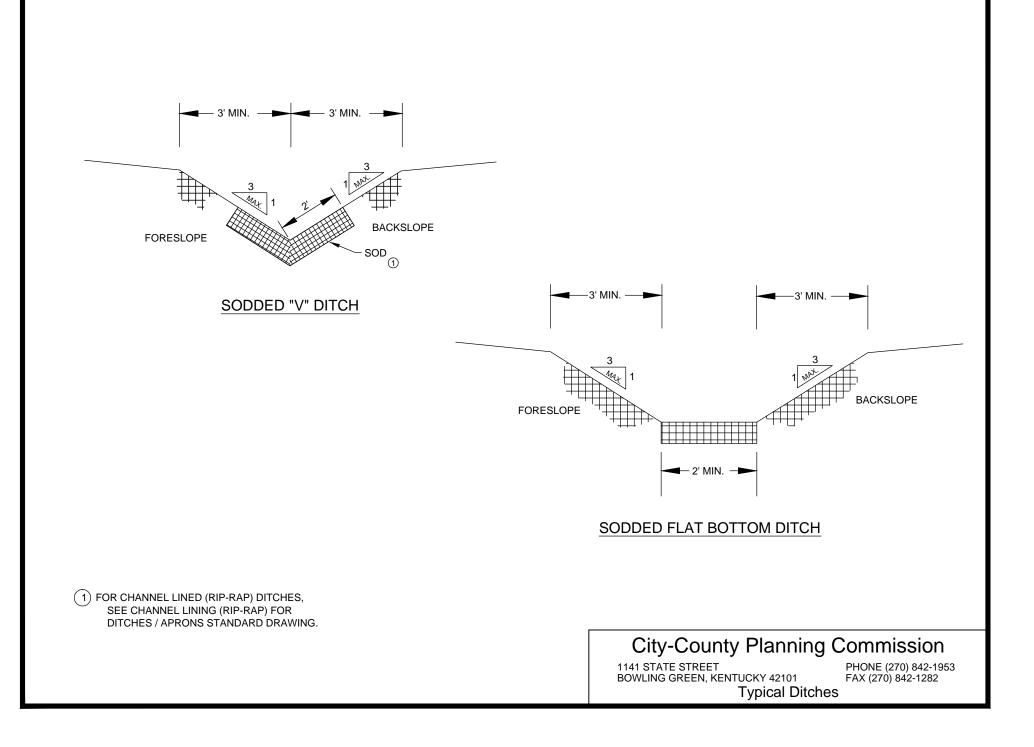

MAX. 1:12 MAX. 1:48 MAX. MIN. -1:12 MAX. 5'-0 -1:12 MAX.-BUFFER STRIP LOWSIDE RAMP 1:12 MAX. 1:12 (2' MIN.) CURB & GUTTER 0 MIN 2" D.G.A. SECTION A-A LONGITUDINAL STREET PITCH BACKSIDE CURB 1:12 MAX A 5'-0'' EXPANSION JOINT 1:48 MAX. LANDING 7. 80 Mg RAMP MIN 2" D.G.A. 1:12 MAX. (1) SECTION B-B CONC. SIDEWALK P (5' TYP.) 1:12 MAX. MIN. 5'-0'' 2'-0' CURB & GUTTER EXPANSION JOINT 1:48 MAX. A DIAGONAL VERSION MIN 2" D.G.A. 1 SECTION C-C NOTE: USE TWO RAMPS AT EACH CROSSING ON LARGE RADIUS CURVES SIDEWALK RAMPS REGUIRED AT CROSS STREETS AND ALL FOUR LEGS OF MAJOR INTERSECTIONS **City-County Planning Commission** (1)TRANSITION FROM RAMP TO GUTTER SHALL PHONE (270) 842-1953 1141 STATE STREET BOWLING GREEN, KENTUCKY 42101 FAX (270) 842-1282 NOT EXCEED 1" IN HEIGHT Handicap Ramp Detail























City-County Planning Commission

1141 STATE STREET PHONE BOWLING GREEN, KENTUCKY 42101 FAX (27) Temporary Silt Fence