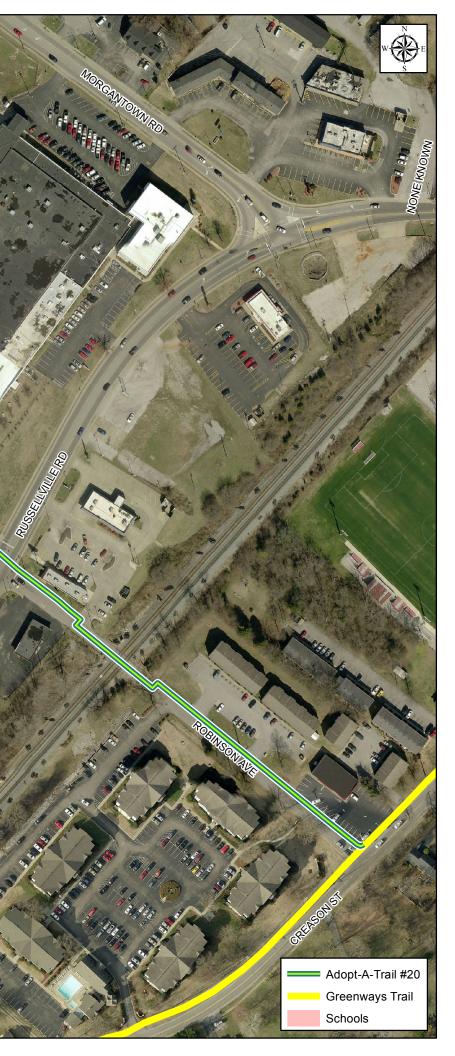

AND 10 10

WARREN ELEMENTARY

A Statement

GREENWAYS ADOPT-A-TRAIL PROGRAM TRAIL #20 - Warren Central Ave / Robinson Ave Area Approximate Trail Length: 3/4 Mile

WARREN CENTRAL HIGH SCHOOL

EF.

E CEER

TRACT