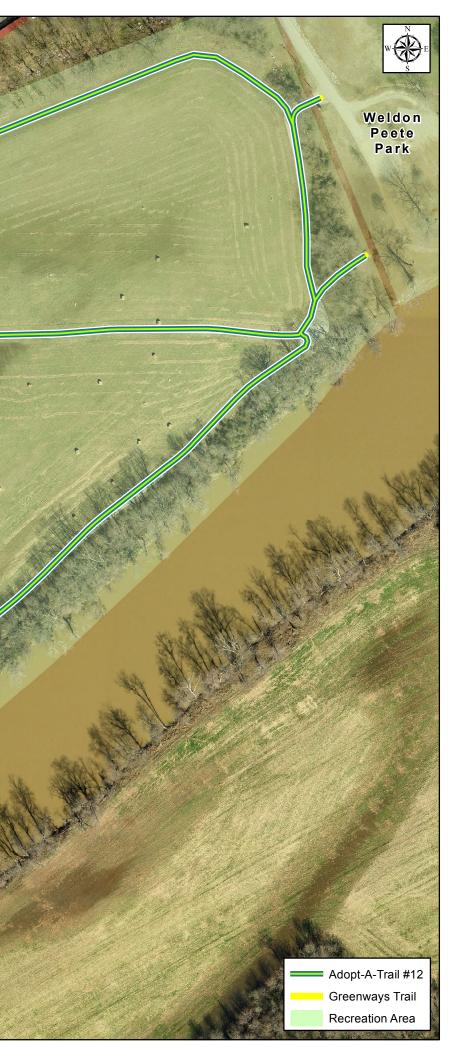

GREENWAYS ADOPT-A-TRAIL PROGRAM TRAIL #12 - Mitch McConnell / Weldon Peete Park Approximate Trail Length: 1.5 Miles

Riverwalk / Mitch McConnell Park

Riverwalk / Mitch McConnell Park

The user understands that the entities which comprise the City-County Planning Commission of Warren County make no representations to the accuracy of the information in the mapping data or images contained on this map, but rather, provide said information as is. The user knowingly waives any and all claims for damages against any and all of the entities comprising the City-County Planning Commission of Warren County that might arise from the mapping data. This is not a legal document!